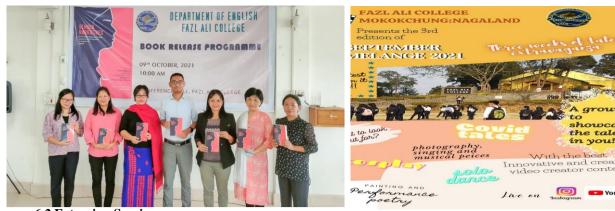

# 3. CALENDAR EVENTS OF THE COLLEGE

- Ms. Helen Jamir, Principal Fazl Ali College Mokokchung released the 'Fazl Ali College Journal' Volume 9 (2019-2020) at the Principal's Chamber on 28<sup>th</sup> June, 2021.
- Ms. Helen Jamir, Principal, inaugurated the Botanical garden at Fazl Ali College Mokokchung on 30<sup>th</sup> June, 2021.
- ➤ Inauguration of KETSANGRIJU: Indigenous Skills Learning Centre at Fazl Ali College Mokokchung donated by Chuchuyimpang Village Council on 30<sup>th</sup> June, 2021.
- Conducted farewell programme for Ms. Helen Jamir, outgoing Principal on 10<sup>th</sup> July, 2021 at College Conference Hall.
- Admission to BA/BSc 1<sup>st</sup> Semester was notified wide Notification NO.FAC/IPC/2021-11 Dated, Mokokchung 22<sup>nd</sup> July, 2021.
- Conducted six days training programme on Google Workspace & Tally for College Staff from 12<sup>th</sup> 19<sup>th</sup> July, 2021.

- Conducted painting Competition organised by Creative Arts Committee as entrusted by College Authority and Directorate of Higher Education, Government of Nagaland in celebration of 75<sup>th</sup> India's Independence on 11<sup>th</sup> August, 2021.
- Farewell programme for the outgoing Vice- Principal Ms. Tiamongla was held on 13<sup>th</sup> August, 2021.
- Fazl Ali College Mokokchung was declared as 'Free Tobacco Fee Educational Institution (TOFEI)' on 12th August, 2021 and a certificate was handed over to Ms. R Arenla Aier, Vice Principal, FAC by Mr. Nukshiwati Longchar, Consultant District Tobacco Control cell (DTCC) Mokokchung. (Nagaland Post, 13<sup>th</sup> August, 2021)
- Conducted online Orientation for BA/BSc 1<sup>st</sup> 27<sup>th</sup> August, 2021.
- Conducted online Orientation on Mock class on Google Suite for BA / BSc 1st Semester, 2021 on 26<sup>th</sup> August, 2021.
- Commencement of New Academic Session 2021-2022 for BA/ BSc 1<sup>st</sup> Semester on 26<sup>th</sup> August, 2021.
- Conducted Joint meeting with IQAC and HODs at College Conference Hall on 1<sup>st</sup> September, 2021 with regard to the preparation activities for NAAC Assessments report.
- Conducted Plantation Drive (POSHAN VATIKA) in celebration of POSHAN MAAH (1-30<sup>th</sup> September 2021) on 3<sup>rd</sup> September, 2021 in the College Campus.
- Held programme on the occasion of College foundation day on 8<sup>th</sup> September, 2021 and culmination of September Melange 2021 and distribution of Academic awards for excellence to passed out students of BA/BSc 6<sup>th</sup> Semester 2020.
- Conducted online faculty meeting through Google meet on 20<sup>th</sup> September, 2021 for discussion with regard to the re-opening/resumption of physical class phase wise.
- Attended Conference on Government Colleges Principals Conference cum training on the theme, 'Envision, Inspire, Excel' on 23<sup>rd</sup> and 24<sup>th</sup> September, 2021 at Conference Hall, Directorate of higher education Nagaland, Kohima.
- Conducted joint meeting of IQAC with Library Committee on 27<sup>th</sup> September, 2021 as part of preparation for NAAC Peer team visit.
- Conducted joint meeting of IQAC and Non- teaching staff on 28<sup>th</sup> September, 2021 as a part of preparation for the NAAC Peer team visit.
- Conducted joint meeting of IQAC and Fazl Ali College Students' Union on 29<sup>th</sup> September, 2021 with regard to preparation activities for NAAC Peer Team visit.
- Conducted physical faculty meeting on 30<sup>th</sup> September, 2021 in the College Auditorium with regard to the preparation of NAAC Peer Team visit. Reports of IQAC were presented before the faculty.
- Conducted mass social work on 2<sup>nd</sup> October, 2021 on the eve of Ghandi Jayanti by Swachh Bharat Abhiyan Committee.
- The College set up Swayam Prabha facility in the smart classroom at Computer Centre building.
- Issued College Task Force COVID-19 SOP in line with the standing Government SOP to faculty, staff and students on 5<sup>th</sup> October, 2021.
- Conducted NAAC Peer Team visit Core Team meeting on 11<sup>th</sup> October, 2021.
- Issued Notification for submission of internal marks and attendance to concern subject departments on 11<sup>th</sup> October, 2021.
- Conducted meeting of Cultural Committee in preparation for Peer Team Visit on 20<sup>th</sup> October, 2021.
- ➤ Hosted Fazl Ali College Advisory Board Members meeting on 22<sup>nd</sup> October, 2021 at College Conference Hall with Deputy Commissioner as the Chairman of the Advisory Board.
- Conducted Fazl Ali College Students' Union general election in online mode from 25<sup>th</sup> October to 27<sup>th</sup> October, 2021 by the Election Committee appointed by the College Authority.
- Conducted HOD meeting on 9<sup>th</sup> November, 2021 at College Conference Hall for moderation of Syllabus coverage, study leave for students, moderation of internal marking by departments and re-opening of classes for the next academic session 2022.
- ➤ Conducted handing and taking over programme and orientation for the new FACSU Office bearers on 10<sup>th</sup> November, 2021 at College Conference Hall.
- ➤ Conducted Mentor-Mentee meeting for BA/ BSc 1<sup>st</sup> Semester on 18-11-2021 by the Mentoring Committee.