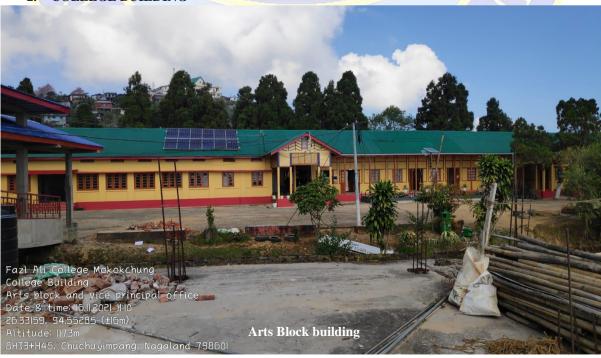

The College has four Academic building Blocks- Arts Block, Science Block, Computer Science Block and Commerce Block (awaiting approval from the Government), separate Library block building, Auditorium and a Canteen. It has four Government hostels with a total capacity of 176 resident students-

#### 2. COLLEGE BUILDING